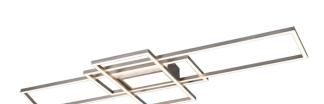

# **IRVINE - 620010407**

incl. 1x SMD LED, 60W · 1x 7100lm, 3000 - 6500K

- Remote control
- Integrated dimmer
- Adjustable light color
- Light color infinitely variable
- Night light
- Not suitable for external dimmer
- Wall- & ceiling mounting
- Memory function
- IP20

#### **Material construction**

Metal · Nickel mat

## Product dimensions

Width: 105cm Height: 6cm Depth: 42cm Weight: 1,38kg