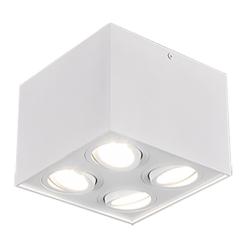

# Ceiling lamp

# **BISCUIT - 613000431**

excl. 4x GU10 · max. 35W

- Ceiling mounting
- IP20
- Lamp(s) not included
- Tiltable

#### **Material construction**

Metal · White mat