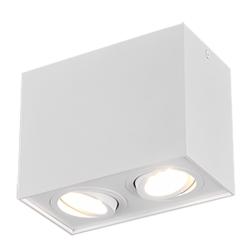

# **BISCUIT - 613000231**

excl. 2x GU10 · max. 35W

- Ceiling mounting
- IP20
- Lamp(s) not included
- Tiltable

### **Material construction**

Metal · White mat

## **Product dimensions**

Width: 17cm Height: 12cm Depth: 9cm Weight: 1,035kg