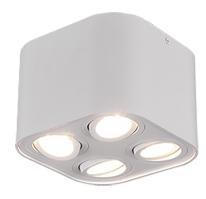

# **COOKIE - 612900431**

excl. 4x GU10 · max. 35W

- IP20
- Lamp(s) not included
- Tiltable

# **Material construction**

Metal · White mat

## **Product dimensions**

Width: 17cm Height: 12cm Depth: 17cm Weight: 1,585kg

### **Technical data**

Light source: excl. 4x GU10 · max. 35W

operating voltage: 230V ~ 50Hz

Protection grade: 1 IP classification: IP20