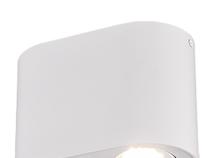

## Ceiling lamp

# **COOKIE - 612900231**

excl. 2x GU10 · max. 35W

- Ceiling mounting
- IP20
- Lamp(s) not included
- Tiltable

### **Material construction**

Metal · White mat

## **Product dimensions**

Width: 17cm Height: 12cm Depth: 9cm Weight: 0,915kg