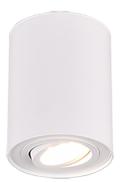

# **COOKIE - 612900131**

excl. 1x GU10 · max. 35W

- Ceiling mounting
- IP20
- Lamp(s) not included
- Tiltable

### **Material construction**

Metal · White mat

### **Product dimensions**

Height: 12cm Diameter: 9cm Weight: 0,49kg

### **Technical data**

Light source: excl. 1x GU10 · max. 35W

operating voltage:  $230V \sim 50Hz$ 

Protection grade: 1 IP classification: IP20