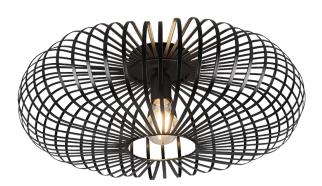

## Ceiling lamp

# **JOHANN - 606905032**

excl. 1x E27 · max. 60W

- Ceiling mounting
- IP20
- Lamp(s) not included

### **Material construction**

Metal · Black mat

### **Product dimensions**

min. height: 18cm Diameter: 50cm Weight: 1,32kg