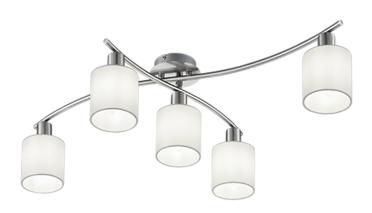

# Ceiling lamp

# **GARDA - 605400501**

excl. 5x E14 · max. 25W

- Ceiling mounting
- Lamp(s) not included
- Tiltable

# **Material construction**

Metal · Nickel mat Fabric · White

## **Product dimensions**

Width: 75cm Height: 22cm Depth: 44cm Weight: 1,035kg