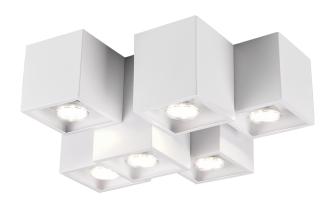

# Ceiling lamp

# **FERNANDO - 604900631**

excl. 6x GU10 · max. 35W

- Ceiling mounting
- IP20
- Lamp(s) not included

#### **Material construction**

Metal · White mat

### **Product dimensions**

Width: 37cm Height: 15cm Depth: 30cm Weight: 2,475kg