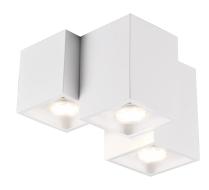

# **FERNANDO - 604900331**

excl. 3x GU10 · max. 35W

- IP20
- Lamp(s) not included

## **Material construction**

Metal · White mat

#### **Product dimensions**

Width: 23cm Height: 15cm Depth: 20cm Weight: 1,315kg

#### **Technical data**

Light source: excl. 3x GU10 · max. 35W

operating voltage: 230V ~ 50Hz

Protection grade: 1 IP classification: IP20