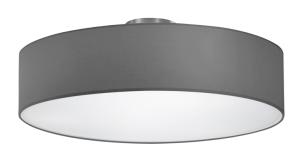

## Ceiling lamp

# **HOTEL - 603900311**

excl. 3x E27 · max. 60W

- Ceiling mounting
- IP20
- Lamp(s) not included

### **Material construction**

Metal · Nickel mat Fabric · Grey

### **Product dimensions**

Height: 17cm Diameter: 50cm Weight: 1,13kg