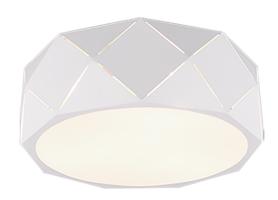

## Ceiling lamp

# **ZANDOR - 603500331**

excl. 3x E27 · max. 25W

- Ceiling mounting
- IP20
- Lamp(s) not included

### **Material construction**

Metal · White mat

### **Product dimensions**

Height: 15cm Diameter: 40cm Weight: 1,9kg