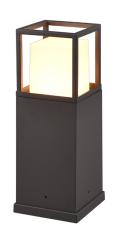

# **WITHAM - 577860142**

incl. 1x SMD, 14,5W · 1x 1450lm, 2300+3000+4000K

- Not suitable for external dimmer
- IP54
- Colours directly adjustable at the lamp
- Not dimmable

# **Material construction**

Diecast aluminium · Anthracite

### **Product dimensions**

Width: 15cm Height: 40cm Depth: 15cm Weight: 1,745kg