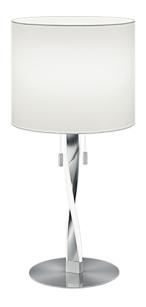

Table lamp

# NANDOR - 575310307

incl. 2x SMD LED, 3W · 2x 300lm, 3000K

excl. 1x E27 · max. 40W

- Separately switchable
- Pull switch
- IP20

#### **Material construction**

Metal · Nickel mat Fabric · White

#### **Product dimensions**

Height: 62cm Diameter: 30cm Weight: 1,605kg