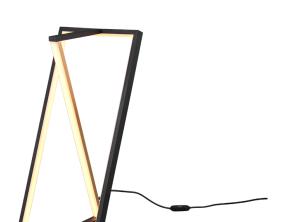

# Table lamp

# **EDGE - 526810132**

incl. 1x SMD LED, 9W · 1x 950lm, 2300+3000+4000K

- Cable switch
- Sensor dimmer
- Adjustable light color
- IP20

#### **Material construction**

Metal · Black mat

#### **Product dimensions**

Width: 21cm Height: 44cm Depth: 17cm Weight: 0,71kg