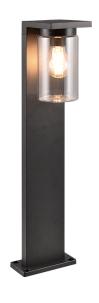

Pole

# **ARDILA - 511660132**

excl. 1x E27 · max. 40W

- Switch
- Dusk sensor
- IP44
- Lamp(s) not included

## **Material construction**

Diecast aluminium · Black mat Glass · Transparent clear

## **Product dimensions**

Width: 16cm Height: 65cm Weight: 1,79kg