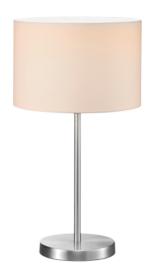

## Table lamp

# HOTEL - 511100101

excl. 1x E27 · max. 60W

- Cable switch
- Lamp(s) not included

### **Material construction**

Metal · Nickel mat Fabric · White

### **Product dimensions**

Height: 55cm Diameter: 30cm Weight: 1,605kg