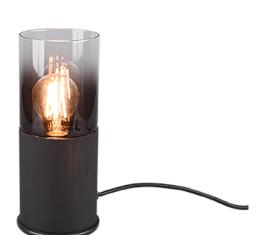

# Table lamp

# **ROBIN - 510600132**

excl. 1x E27 · max. 40W

- Cable switch
- IP20
- Lamp(s) not included

# **Material construction**

Metal · Black mat Glass · Smoke

#### **Product dimensions**

Height: 25cm Diameter: 11cm Weight: 0,655kg