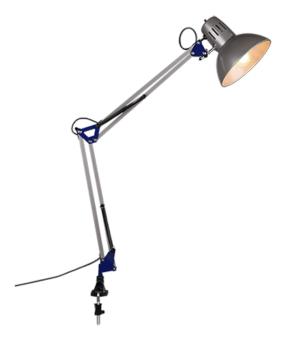

Clamping lamp

**TAJO - 5029010-47** 

excl. 1x E27 · max. 40W

- Switch
- Lamp(s) not included

# **Material construction**

Metal · Aluminium colour

# **Product dimensions**

Height: 73cm Diameter: 16cm Depth: 51cm Weight: 0,64kg