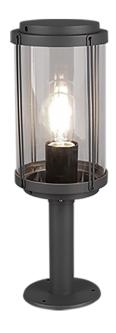

# **TANARO - 502360142**

excl. 1x E27 · max. 40W

- IP44
- Lamp(s) not included

### **Material construction**

Diecast aluminium · Anthracite

### **Product dimensions**

Height: 40cm Diameter: 14cm Weight: 0,99kg

### **Technical data**

Light source: excl. 1x E27 · max. 40W

operating voltage: 230V ~ 50Hz

Protection grade: 1 IP classification: IP44