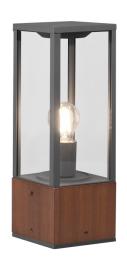

# **GARONNE - 501860130**

excl. 1x E27 · max. 60W

- IP44
- Lamp(s) not included

## **Material construction**

Natural wood · Wood coloured

Glass · Transparent clear

## **Product dimensions**

Width: 14cm Height: 40cm Depth: 14cm Weight: 2,336kg