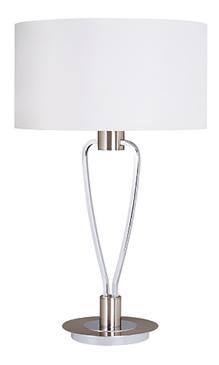

Table lamp

# **PARIS II - 500200107**

excl. 1x E27 · max. 60W

- Switch
- IP20
- Lamp(s) not included

## **Material construction**

Metal · Nickel mat Fabric · White

#### **Product dimensions**

Height: 58cm Diameter: 35cm Weight: 1,67kg