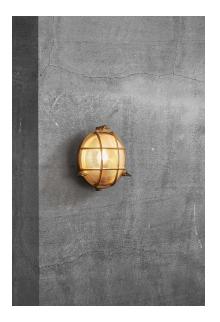

## nordlux®

Projection (cm): 9.3 Diameter (cm): 19.5 Shade diameter (cm): 18 Wall box (cm): Ø 12

## Polperro

Item number: 49021035 Brass EAN: 5701581464483

Packaging unit 3 Material: Brass/Glass IP64, Class 1 (Earth contact), 230V E27, Max. 12,5W, Light source not included Parallel connection possible

Area: Outdoor

Polperro was inspired by harsh coastal areas with roaring seas and tall waves. The maritime design makes Polperro a decorative and classic wall lamp that fits beautifully by the front door, the garage or on the fence. Furthermore, the Polperro can be connected in parallel, making the lamp extremely functional.