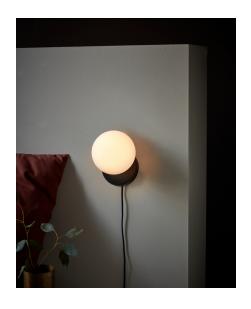

## nordlux®

Height (cm): 17 Shade diameter (cm): 13 Wall box (cm): Ø12

## Lilly

Item number: 48891003 Black EAN: 5701581463486

Packaging unit 6 Material: Glass/Metal

IP20, Class 2 (Double isolated), 230V

Cord: 150 cm, Black

Can the cable be replaced? Yes

Switch on the cable

E14, Max. 40W, Light source not included

Area: Indoor

Energy class A++ - E

Lilly is a highly decorative series that combines simplicity and elegance in the finest possible manner. There is an obvious ease to the interplay of the minimalist frame and the elegant, luminous glass domes where the opal white glass lets a warm and pleasant light penetrate it.