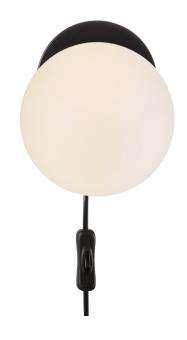

## nordlux®

Height (cm): 17 Shade diameter (cm): 13 Wall box (cm): Ø12

## Lilly

Item number: 48891003 Black EAN: 5701581463486

Packaging unit 6 Material: Glass/Metal

IP20, Class 2 (Double isolated), 230V

Cord: 150 cm, Black

Can the cable be replaced? Yes

Switch on the cable

E14, Max. 40W, Light source not included

Area: Indoor

Energy class A++ - E

Lilly is a highly decorative series that combines simplicity and elegance in the finest possible manner. There is an obvious ease to the interplay of the minimalist frame and the elegant, luminous glass domes where the opal white glass lets a warm and pleasant light penetrate it.