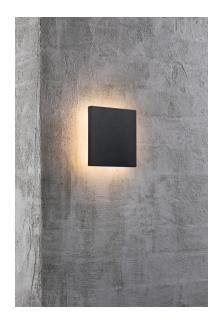

## nordlux®

Height (cm): 15 Projection (cm): 5 Width (cm): 15

## Artego

Item number: 46951003 Black EAN: 5701581410282

Packaging unit 3 Material: Aluminium/Plastic IP54, Class 1 (Earth contact), 230V LED MODUL, Light source incl. 8w led Parallel connection possible

Area: Outdoor

Total driver+bulb consumption (Watt): 0.8 Transformer/driver placement: I lampen

## Lightsource info (pr. lightsource)

Lumen: 484 Lumen/Watt: 53,68 Lifetime: 20000 On/Off: 3000

Colour temperature: 3000K

RA: 81

Beam angle: 120° Dimmable: No

Classic ceiling light for indoor use with frosted shade. IP44. The ceiling light is ideal for placement on a ceiling, in a hallway, or in a basement and comes with an LED light bulb with low energy consumption and a long life.