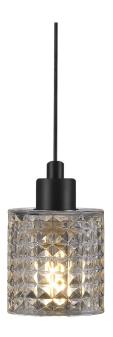

## Hollywood

Item number: 46483000 EAN: 5701581405387

Packaging unit 3 Material: Glass/Metal

IP20, Class 2 (Double isolated), 230V Cord: 300 cm, Black textile cable Can the cable be replaced? No

E27, Max. 60W, Light source not included

Area: Indoor

Energy class A++ - D

The Hollywood series has something nostalgic about it - it evokes the era of crystal decor, which in recent years has been rediscovered as a decor element. With its many facets, Hollywood adds a sparkling expression which contributes to a stylish atmosphere, providing an exclusive and pleasant mood.