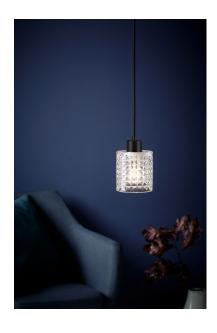

## Hollywood

Item number: 46483000 EAN: 5701581405387

Packaging unit 3 Material: Glass/Metal

IP20, Class 2 (Double isolated), 230V Cord: 300 cm, Black textile cable Can the cable be replaced? No

E27, Max. 60W, Light source not included

Area: Indoor

Energy class A++ - D

The Hollywood series has something nostalgic about it - it evokes the era of crystal decor, which in recent years has been rediscovered as a decor element. With its many facets, Hollywood adds a sparkling expression which contributes to a stylish atmosphere, providing an exclusive and pleasant mood.