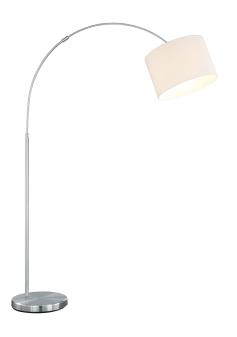

# Floor lamp

# **HOTEL - 461100101**

excl. 1x E27 · max. 60W

- Footswitch
- Adjustable height
- Lamp(s) not included

#### **Material construction**

Metal · Nickel mat Fabric · White

#### **Product dimensions**

Width: 30cm Height: 215cm min. height: 150cm Weight: 6,86kg