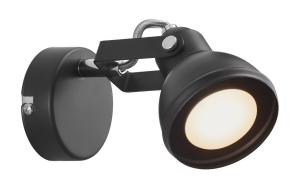

## **Aslak**

Item number: 45721003 Black EAN: 5701581368989

Packaging unit 3 Material: Metal

IP20, Class 2 (Double isolated), 230V

Cord: 200 cm, Black

Can the cable be replaced? Yes

Switch on the cable

GU10, Max. 35W, Light source not included

Area: Indoor

Energy class A++ - D

The Aslak series has a style that is both modern and industrial, arising from the shape, the assembly and the aesthetic details. Aslak has a pleasant light-emitting surface that offers an effective and beautiful light - perfect for rooms that need good lighting that can be directed.