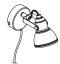

## nordlux®

Height (cm): 10.5 Projection (cm): 18.5 Shade diameter (cm): 8 Wall box (cm): Ø 8

## **Aslak**

Item number: 45721003 Black EAN: 5701581368989

Packaging unit 3 Material: Metal

IP20, Class 2 (Double isolated), 230V

Cord: 200 cm, Black

Can the cable be replaced? Yes

Switch on the cable

GU10, Max. 35W, Light source not included