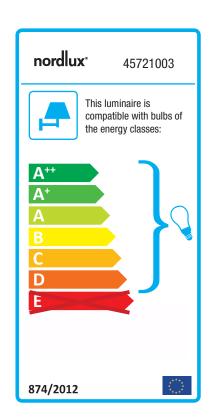

## **Aslak**

Item number: 45721003 Black EAN: 5701581368989

Packaging unit 3 Material: Metal

IP20, Class 2 (Double isolated), 230V

Cord: 200 cm, Black

Can the cable be replaced? Yes

Switch on the cable

GU10, Max. 35W, Light source not included

Area: Indoor

Energy class A++ - D

The Aslak series has a style that is both modern and industrial, arising from the shape, the assembly and the aesthetic details. Aslak has a pleasant light-emitting surface that offers an effective and beautiful light - perfect for rooms that need good lighting that can be directed.