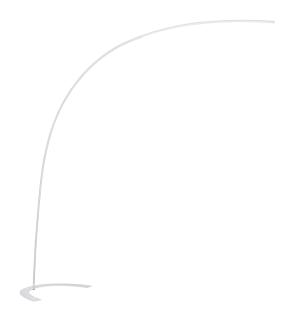

Floor lamp

# **SHANGHAI - 427511801**

incl. 1x SMD LED, 18W  $\cdot$  1x 1800lm, 3000K

Integrated dimmer

### **Material construction**

Metal · White

### **Product dimensions**

Width: 65cm Height: 210cm Weight: 4,915kg