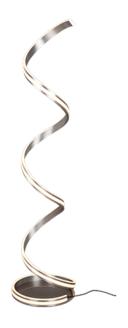

## Floor lamp

# YARA - 426219107

incl. 1x SMD LED, 34W · 1x 4000lm, 2300+3000+4000K

- Footswitch
- Integrated dimmer
- Adjustable light color
- IP20

### **Material construction**

Metal · Nickel mat

#### **Product dimensions**

Height: 150cm Diameter: 35cm Weight: 3,145kg