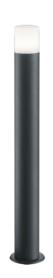

## Floor lamp

# **HOOSIC - 424060142**

excl. 1x E27 · max. 28W

- IP44
- Lamp(s) not included

### **Material construction**

Diecast aluminium · Anthracite Plastic · White

### **Product dimensions**

Height: 80cm Diameter: 12cm Weight: 1,36kg