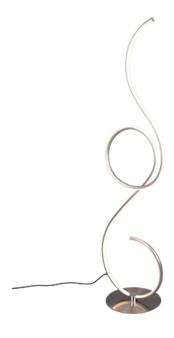

# Floor lamp

# JIVE - 423410107

incl. 1x SMD LED, 23W · 1x 2700lm, 2700+4000+6000K

- Footswitch
- Integrated dimmer
- Adjustable light color
- IP20

## **Material construction**

Metal · Nickel mat

### **Product dimensions**

Width: 32cm Height: 118cm Depth: 24cm Weight: 1,9kg