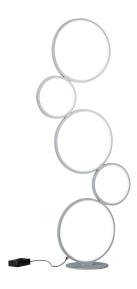

# Floor lamp

# **RONDO - 422610589**

incl. 1x SMD LED, 36W · 1x 4700lm, 3000K

- Footswitch
- Integrated dimmer
- IP20

## **Material construction**

Metal · Silver

#### **Product dimensions**

Width: 47cm Height: 115cm Depth: 20cm Weight: 2,415kg