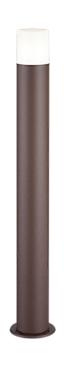

Pole

# **HOOSIC - 422260124**

excl. 1x E27 · max. 28W

- IP44
- Lamp(s) not included

### **Material construction**

Diecast aluminium · Rusty Plastic · White

### **Product dimensions**

Height: 80cm Diameter: 12cm Weight: 1,31kg