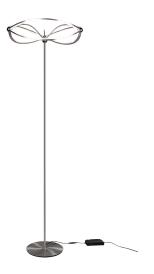

Floor lamp

# CHARIVARI – 421210107

incl. 1x SMD LED, 31W · 1x 3700lm, 3000K

- Footswitch
- Integrated dimmer
- Not suitable for external dimmer
- IP20

#### **Material construction**

 $\mathsf{Metal} \cdot \mathsf{Nickel} \ \mathsf{mat}$ 

#### **Product dimensions**

Height: 175cm Diameter: 52cm Weight: 6,16kg