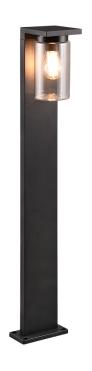

Pole

# **ARDILA - 411660132**

excl. 1x E27 · max. 40W

- Switch
- Dusk sensor
- IP44
- Lamp(s) not included

### **Material construction**

Diecast aluminium · Black mat Glass · Transparent clear

### **Product dimensions**

Width: 16cm Height: 100cm Depth: 17cm Weight: 2,345kg