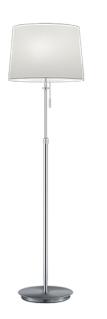

Floor lamp

# LYON - 409100307

excl. 3x E27 · max. 60W

- Separately switchable
- Pull switch
- Adjustable height
- IP20
- Lamp(s) not included

#### **Material construction**

Metal · Nickel mat Fabric · White

# **Product dimensions**

Height: 180cm min. height: 138cm Diameter: 46cm Weight: 7,98kg