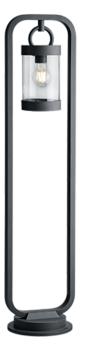

# SAMBESI - 404160142

excl. 1x E27 · max. 28W

- Dusk sensor
- IP44
- Lamp(s) not included

#### Material construction

Diecast aluminium · Anthracite

#### **Product dimensions**

Width: 23cm Height: 100cm Depth: 21cm Weight: 2,51kg