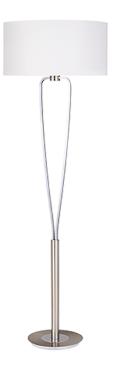

# Floor lamp

# **PARIS II - 400200107**

excl. 1x E27 · max. 60W

- Switch
- IP20
- Lamp(s) not included

#### **Material construction**

Metal · Nickel mat

#### **Product dimensions**

Height: 160cm Diameter: 50cm Weight: 4,64kg