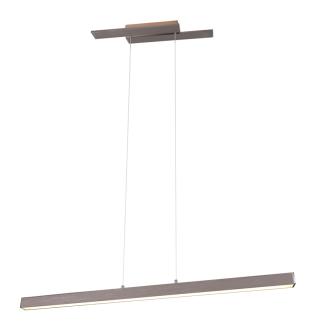

# **BELFAST - 375510407**

incl. 1x SMD LED, 44W · 1x 4400lm, 3000K

# **Material construction**

Metal · Nickel mat

#### **Product dimensions**

Width: 115cm Height: 150cm Depth: 14cm Weight: 1,95kg