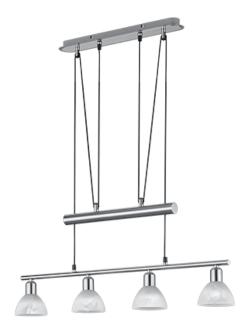

# **Pendant**

# **LEVISTO - 371010407**

incl. 4x E14 LED, 4,9W · 4x 470lm, 3000K

- Adjustable height
- Not dimmable

#### **Material construction**

Metal · Nickel mat Glass · alabaster coloured

#### **Product dimensions**

Width: 80cm Height: 160cm min. height: 95cm Depth: 11cm Weight: 4,38kg