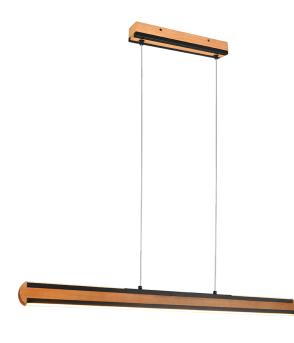

## Pendant

# **DEACON** – 326610232

incl. 1x SMD LED, 42W · 1x 3200lm, 2700 - 6000K

- Sensor dimmer
- Adjustable light color
- Up and Down lighting
- Ceiling mounting
- Not suitable for external dimmer
- Memory function
- IP20
- Adjustable in height

## **Material construction**

Natural wood · naturbelassen

## **Product dimensions**

Width: 110cm Height: 150cm Depth: 6cm Weight: 2,08kg