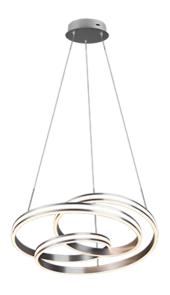

# **YARA - 326210107**

incl. 1x SMD LED, 60W · 1x 7200lm, 2300+3000+4000K

- Dimmable via switch
- Ceiling mounting
- IP20
- Adjustable in height
- Colours directly adjustable at the lamp

## **Material construction**

Metal · Nickel mat

## **Product dimensions**

Height: 150cm Diameter: 60cm Weight: 2,4kg