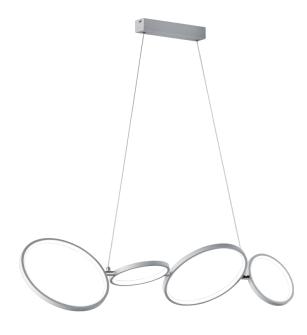

Pendant

# RONDO - 322610431

incl. 1x SMD LED, 37W · 1x 3300lm, 3000K

- Dimmable via switch
- Ceiling mounting
- Not suitable for external dimmer
- IP20
- Adjustable in height

# Material construction

 $\mathsf{Metal} \cdot \mathsf{White} \mathsf{ mat}$ 

#### **Product dimensions**

Width: 110cm Height: 150cm Depth: 30cm Weight: 1,355kg