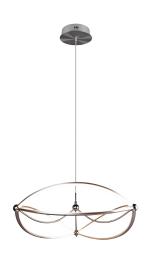

# CHARIVARI – 321210107

incl. 1x SMD LED, 42W · 1x 5100lm, 3000K

- Dimmable via switch
- Ceiling mounting
- Not suitable for external dimmer
- IP20
- Adjustable in height

#### Material construction

 $\mathsf{Metal} \cdot \mathsf{Nickel} \ \mathsf{mat}$ 

#### **Product dimensions**

Height: 150cm Diameter: 62cm Weight: 1,725kg