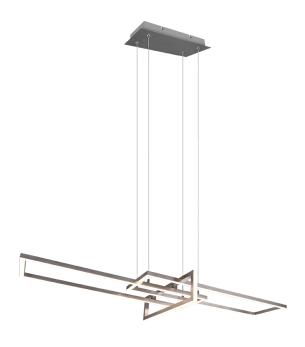

#### **Pendant**

# **SALINAS - 320310307**

incl. 1x SMD LED, 34W · 1x 4200lm, 3000K

- Dimmable via switch
- Not suitable for external dimmer
- IP20
- Adjustable in height

## **Material construction**

Metal · Nickel mat

## **Product dimensions**

Width: 110cm Height: 150cm Depth: 40cm Weight: 1,86kg