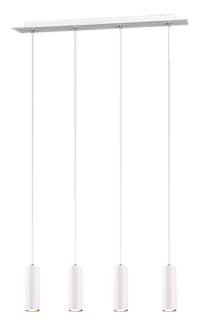

# **MARLEY - 312400401**

excl. 4x GU10 · max. 35W

- Ceiling mounting
- IP20
- Lamp(s) not included
- Adjustable in height

### **Material construction**

 $Metal \cdot White$ 

### **Product dimensions**

Width: 75cm Height: 150cm Depth: 9cm Weight: 2,56kg