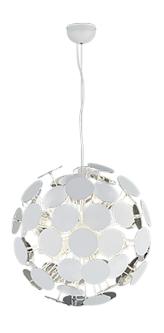

# **DISCALGO - 309900631**

excl. 6x E14 · max. 40W

- Lamp(s) not included
- Adjustable in height

## **Material construction**

Metal · White mat Plastic · White mat

## **Product dimensions**

Height: 150cm Diameter: 54cm Weight: 2,93kg