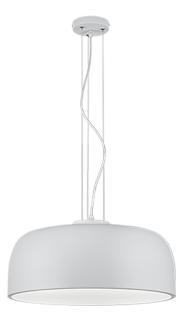

Pendant

## BARON - 309800431

excl. 4x E27 · max. 40W

• Ceiling mounting

**Technical data** 

Protection grade: 1

IP classification: IP20

Light source: excl. 4x E27 · max. 40W

operating voltage:  $230V \sim 50Hz$ 

- IP20
- Lamp(s) not included
- Adjustable in height

### Material construction

 $\mathsf{Metal} \cdot \mathsf{White} \ \mathsf{mat}$ 

#### **Product dimensions**

Height: 150cm Diameter: 52cm Weight: 3,96kg