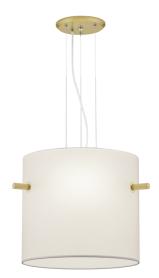

Pendant

# CAMDEN - 308300308

excl. 3x E27 · max. 60W

• Ceiling mounting

**Technical data** 

Protection grade: 1

IP classification: IP20

Light source: excl. 3x E27 · max. 60W

operating voltage:  $230V \sim 50Hz$ 

### Material construction

Metal · Brass mat Fabric · White

#### **Product dimensions**

Height: 150cm Diameter: 65cm Weight: 1,623kg